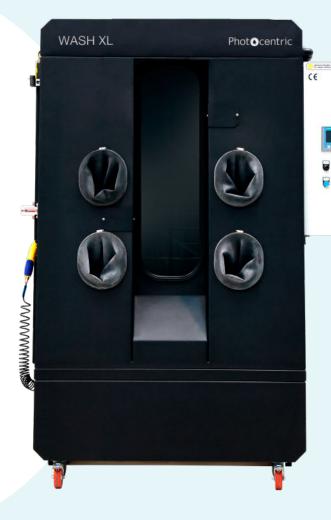

### Efficiently clean large parts

The Photocentric Wash XL is purpose built to effectively clean large and complex parts printed on the Liquid Crystal Titan. Wash XL combines wash, rinse and dry functions in a single efficient and compact unit.

External Dimensions 1700 x 1300 x 2250mm (WxDxH) (66.9 x 52.2 x 88.8") 900 x 900 x 1350mm Active volume (35.4 x 35.4 x 53.1") dimensions Compatible with Daylight and UV resins Maximum part weight 35 kg (77lbs) Cleaning method Manual spray Power consumption 5.5kW at peak 32A Single Phase 230V Power input Plug type 5 pin IEC60309 Pipes + connectors 2 Custom IBC caps with Accessories level sensor Power cable 12 months Warranty Recommended 10°C to 40°C Operating (500°F to 1040°F) Temperature Compressed air Minimum 6 bar (87psi) requirement Wash Solution Photocentric Resin Cleaners Compatiblity