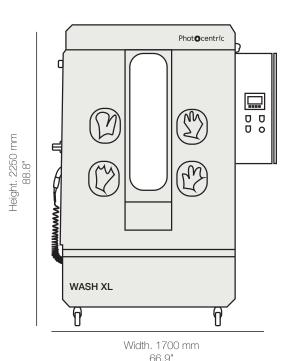

External Dimensions 1700 x 1300 x 2250mm (WxDxH) (66.9 x 52.2 x 88.8") 900 x 900 x 1350mm Active volume (35.4 x 35.4 x 53.1") dimensions Compatible with Daylight and UV resins Maximum part weight 35 kg (77lbs) Cleaning method Manual spray Power consumption 5.5kW at peak 32A Single Phase 230V Power input Plug type 5 pin IEC60309 Pipes + connectors 2 Custom IBC caps with Accessories level sensor Power cable 12 months Warranty Recommended 10°C to 40°C Operating (500°F to 1040°F) Temperature Compressed air Minimum 6 bar (87psi) requirement Wash Solution Photocentric Resin Cleaners Compatiblity