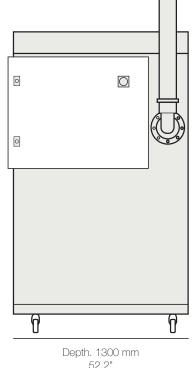

External Dimensions 1700 x 1300 x 2250mm (WxDxH) (66.9 x 52.2 x 88.8") 900 x 900 x 1350mm Active volume (35.4 x 35.4 x 53.1") dimensions Compatible with Daylight and UV resins Maximum part weight 35 kg (77lbs) Cleaning method Manual spray Power consumption 5.5kW at peak 32A Single Phase 230V Power input Plug type 5 pin IEC60309 Pipes + connectors 2 Custom IBC caps with Accessories level sensor Power cable 12 months Warranty Recommended 10°C to 40°C Operating (500°F to 1040°F) Temperature Compressed air Minimum 6 bar (87psi) requirement Wash Solution Photocentric Resin Cleaners Compatiblity