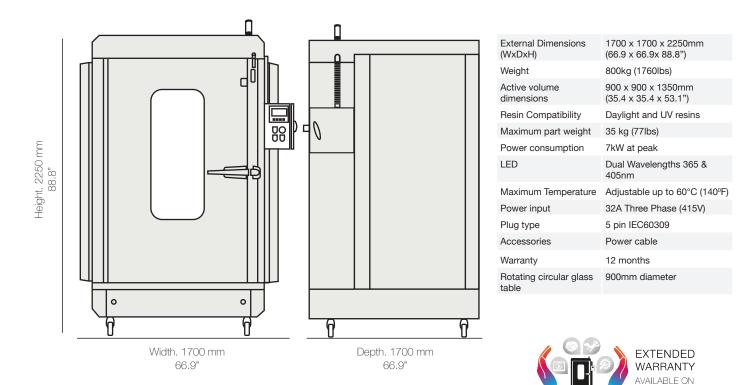

Photocentric CURE XL

Fast post-curing of large 3D printed parts



## Curing of large 3D printed parts with a combination of heat and dual wavelengths

The Photocentric Cure XL is designed to work with the Liquid Crystal Titan and the Photocentric Wash XL. The Cure XL offers uniform post-curing with dual wavelength curing, in conjunction with evenly distributed heat and 360° platform rotation, resulting in dimensionally accurate post-cured parts with tack-free surfaces.



Phot Ccentric





## The optimised Titan cure solution Delivering fast through-cure of large 3D printed parts



MADE IN UK Photocentric Cure XL 06/12/2023 THE CLIEENS AWAR

THIS PRODUCT