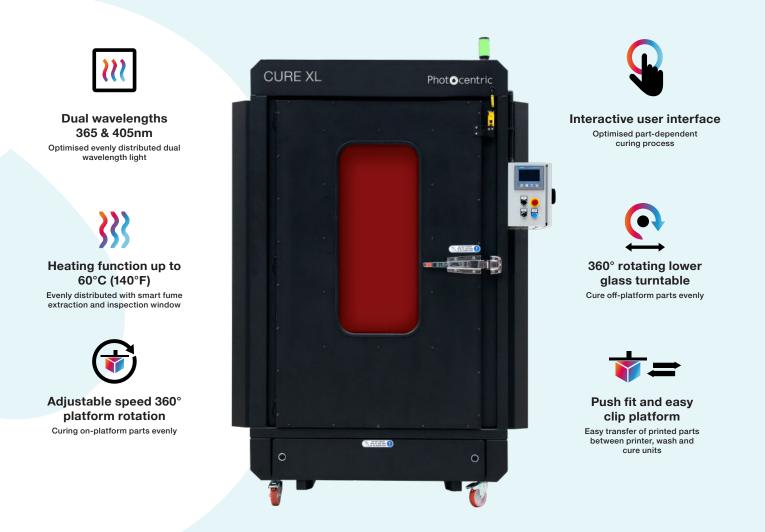

Photocentric CURE XL

Fast post-curing of large 3D printed parts

## Curing of large 3D printed parts with a combination of heat and dual wavelengths

The Photocentric Cure XL is designed to work with the Liquid Crystal Titan and the Photocentric Wash XL. The Cure XL offers uniform post-curing with dual wavelength curing, in conjunction with evenly distributed heat and 360° platform rotation, resulting in dimensionally accurate post-cured parts with tack-free surfaces.