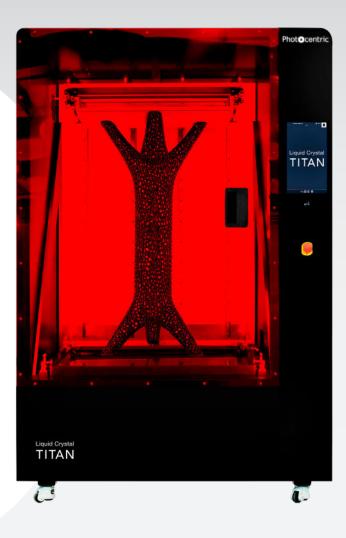

# The world's largest LCD 3D printer

9 years of LCD 3D printer development has arrived at Liquid Crystal Titan. The largest, highest resolution, fastest printing large format LCD 3D printer is also creating the greatest value. Supplied as a complete process solution with Wash XL, Cure XL, Daylight resins, design software, recycling options, CO2e part assessment, training and design consultancy.

1544 x 926 x 2137mm External dimensions (WxDxH) 60.8 x 36.5 x 84.1" 635kg Weight Build volume 695 x 385 x 1200mm dimensions (WxDxH) 27.3 x 15.2 x 47.2" LCD screen 8K Resolution 7680 x 4320 pixels Print layer thickness 50-350µm Compatible with Daylight resins 3.3kW in average, 5.5kW Power consumption at peak Light output intensity 1.6 mW/cm<sup>2</sup> Light output 460nm wavelength Power input 32A 230v Single Phase Plug type 3 pin IEC60309 Warranty 12 months