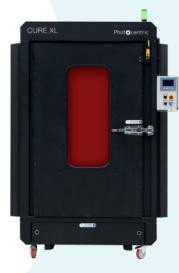

Part of the Liquid Crystal Titan solution

Enabling fast, cost-effective 3D printing of large parts

Wash XL
Efficient cleaning of large
3D printed parts

Cure XL
Optimal cure for large 3D
printed parts

Platform Handler
Easy transfer of parts
through process