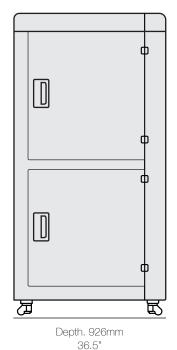

1544 x 926 x 2137mm External dimensions (WxDxH) 60.8 x 36.5 x 84.1" 635kg Weight Build volume 695 x 385 x 1200mm dimensions (WxDxH) 27.3 x 15.2 x 47.2" LCD screen 8K Resolution 7680 x 4320 pixels Print layer thickness 50-350µm Compatible with Daylight resins 3.3kW in average, 5.5kW Power consumption at peak Light output intensity 1.6 mW/cm<sup>2</sup> Light output 460nm wavelength Power input 32A 230v Single Phase Plug type 3 pin IEC60309 Warranty 12 months