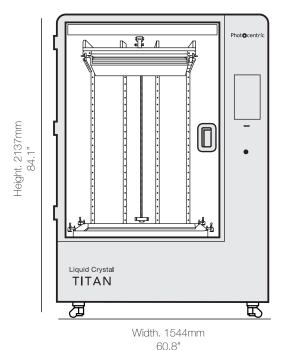

1544 x 926 x 2137mm External dimensions (WxDxH) 60.8 x 36.5 x 84.1" 635kg Weight Build volume 695 x 385 x 1200mm dimensions (WxDxH) 27.3 x 15.2 x 47.2" LCD screen 8K Resolution 7680 x 4320 pixels Print layer thickness 50-350µm Compatible with Daylight resins 3.3kW in average, 5.5kW Power consumption at peak Light output intensity 1.6 mW/cm<sup>2</sup> Light output 460nm wavelength Power input 32A 230v Single Phase Plug type 3 pin IEC60309 Warranty 12 months