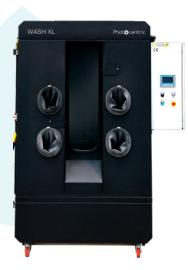

Part of the Liquid Crystal Titan solution

Enabling fast, cost-effective 3D printing of large parts

Wash XL
Efficient cleaning of large
3D printed parts

Cure XL
Optimal cure for large 3D
printed parts

Platform Handler
Easy transfer of parts
through process