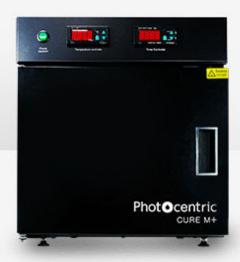

## Cure M+

The 405nm wavelength, Cure M+ optimises the strengthening and drying of models to maximise material properties. With a large chamber volume and time-regulated control, the Cure M+ is the perfect unit to complete your printing process.