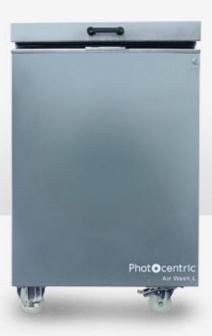

## Air Wash L

The Air Wash L is designed to operate 24 hours a day and is ideal for supporting large scale production. With an 80 litre capacity and sturdy wheels for mobility, the Air Wash L uses air agitation to create bubbles which provide a more thorough clean on complex parts.