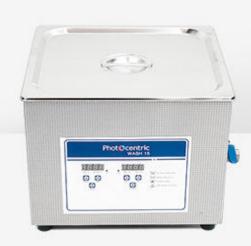

## Wash 15

The perfect desktop washing solution, delivering precise results in minutes. With a 15 litre capacity and compact dimensions, Wash 15 is ideal for dental applications and locations where space is at a premium. Supplied with a custom bracket for LC Opus, Wash 15 can perform 140 cleaning cycles before the resin cleaner needs replacing.